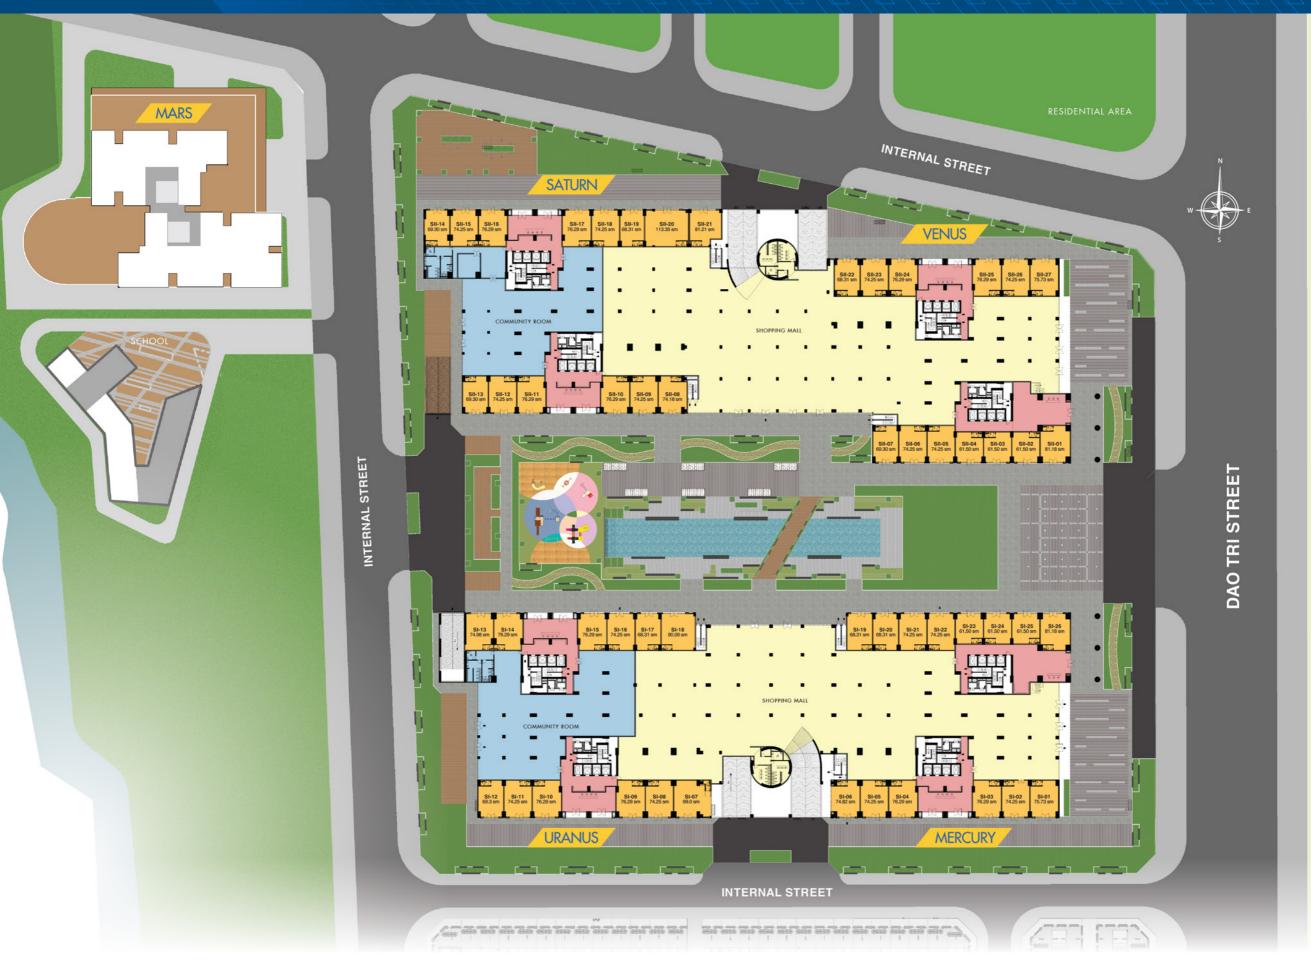

#### CENTRAL AREA FACILITIES

| 1. | Main gate                 |
|----|---------------------------|
| 2. | Symphony square           |
| 3. | Muti-purpose lawn yard    |
| 4. | Lakeside relaxation space |
| 5. | Central lake landscape    |

6. Love Lock bridge
 7. Lakeside reststop
 8. Book walking street
 9. Commercial street
 10. Central children's playground

Gravelly street
 Outdoor sport center
 Benches for commercial street
 Security booth

15. Commercial center entrance

#### FACILITIES OF BLOCK URANUS & BLOCK MERCURY

- 36. Landscape icon
  37. Commercial square
  38. Commercial center
  39. Green landscape
  40. Security booth
- 41. Apartments entrance
  42. Commercial walking street
  43. Community activities yard
  44. Children's playground
  45. Reststop
- 46. Green space47. Sunbathing area48. BBQ area49. Children's pool50. Adult's pool
- 51. Poolside relaxing benches
  52. Observation deck
  53. Sky garden
  54. Garden coffee

22. Muti-purpose sport center
 23. Commercial walking street
 24. Community activities yard
 25. Children's playground

21. Apartments entrance

FACILITIES OF BLOCK SATURN & BLOCK VENUS

16. Landscape icon

17. Commercial square

18. Commercial center

19 Green landscape

20. Security booth

26. Reststop27. Green space28. Sunbathing area29. BBQ area30. Children's pool

## Adult's pool Poolside relaxing benches Observation deck Sky garden Garden coffee