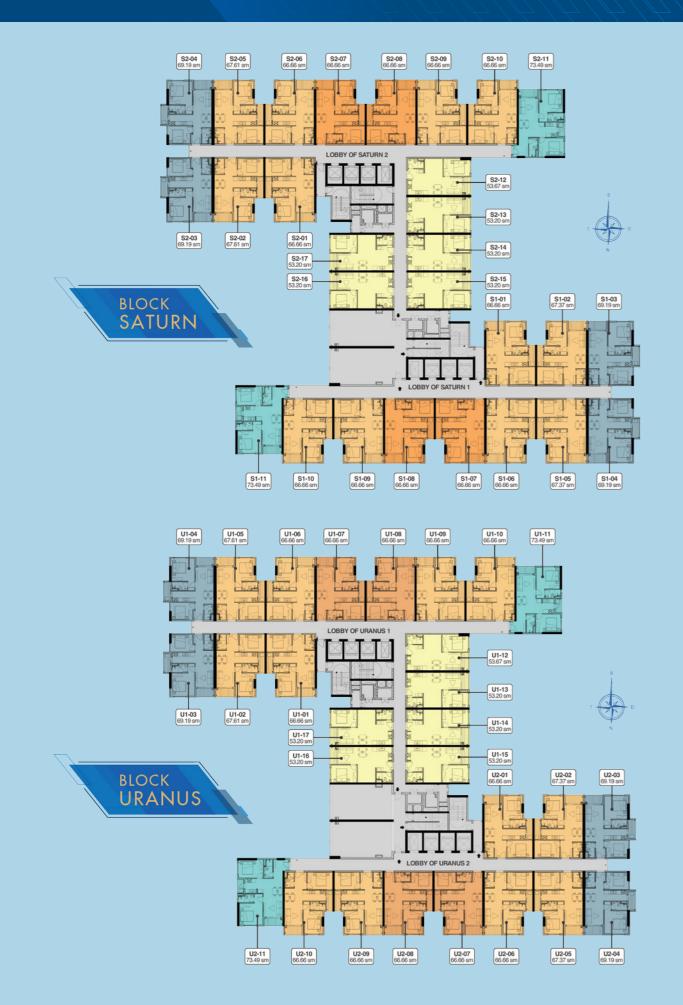

#### FACILITIES OF BLOCK URANUS & BLOCK MERCURY

- 36. Landscape icon
  37. Commercial square
  38. Commercial center
  39. Green landscape
  40. Security booth
- 41. Apartments entrance
  42. Commercial walking street
  43. Community activities yard
  44. Children's playground
  45. Reststop
- 46. Green space47. Sunbathing area48. BBQ area49. Children's pool50. Adult's pool
- 51. Poolside relaxing benches
  52. Observation deck
  53. Sky garden
  54. Garden coffee

22. Muti-purpose sport center
 23. Commercial walking street
 24. Community activities yard
 25. Children's playground

21. Apartments entrance

FACILITIES OF BLOCK SATURN & BLOCK VENUS

16. Landscape icon

17. Commercial square

18. Commercial center

19 Green landscape

20. Security booth

26. Reststop27. Green space28. Sunbathing area29. BBQ area30. Children's pool

## Adult's pool Poolside relaxing benches Observation deck Sky garden Garden coffee

## 19th FLOOR PLAN

2-BEDROOM APARTMENT

**66.66** sm; 67.37 sm; 67.61 sm

3-BEDROOM APARTMENT

🔪 85.52 sm

## APARTMENT MODEL

**\ 69.19 sm** 

 $\sim$ 

**7**3.49 sm

📏 53.20 sm; 53.67 sm

The apartments at Q7 SAIGON RIVERSIDE COMPLEX are delivered with high standard and modern facilities in order to bring the residents a comfortable and luxurious life.