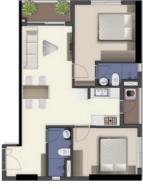

## APARTMENT MODEL

**\ 69.19 sm** 

 $\sim$ 

**7**3.49 sm

📏 53.20 sm; 53.67 sm

The apartments at Q7 SAIGON RIVERSIDE COMPLEX are delivered with high standard and modern facilities in order to bring the residents a comfortable and luxurious life.