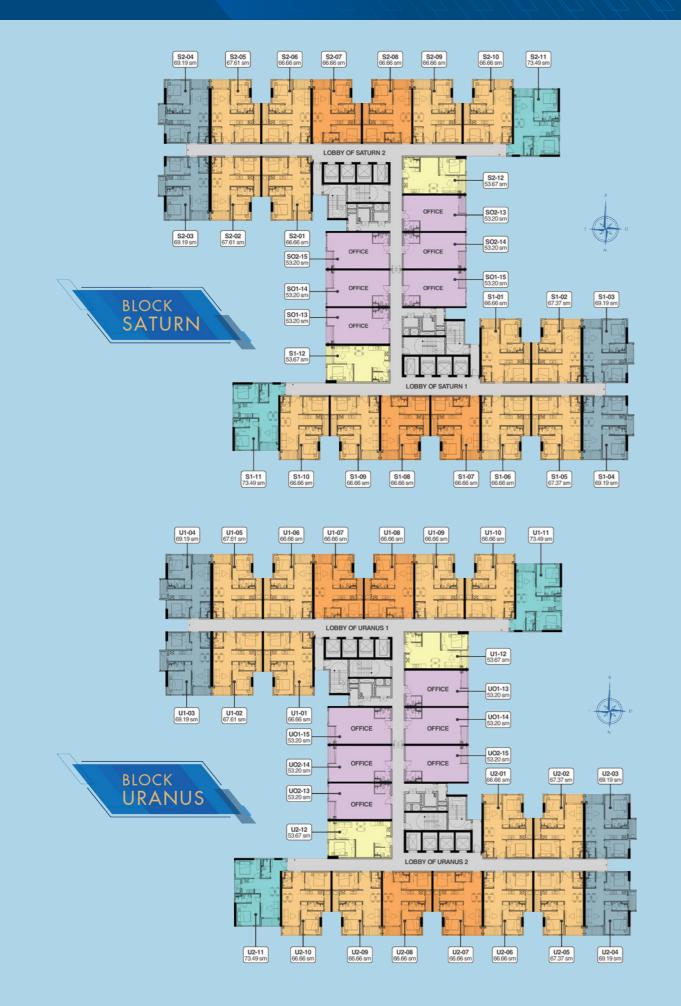

#### FACILITIES OF BLOCK URANUS & BLOCK MERCURY

- 36. Landscape icon
  37. Commercial square
  38. Commercial center
  39. Green landscape
  40. Security booth
- 41. Apartments entrance
  42. Commercial walking street
  43. Community activities yard
  44. Children's playground
  45. Reststop
- 46. Green space47. Sunbathing area48. BBQ area49. Children's pool50. Adult's pool
- 51. Poolside relaxing benches
  52. Observation deck
  53. Sky garden
  54. Garden coffee

22. Muti-purpose sport center
 23. Commercial walking street
 24. Community activities yard
 25. Children's playground

21. Apartments entrance

FACILITIES OF BLOCK SATURN & BLOCK VENUS

16. Landscape icon

17. Commercial square

18. Commercial center

19 Green landscape

20. Security booth

26. Reststop27. Green space28. Sunbathing area29. BBQ area30. Children's pool

## Adult's pool Poolside relaxing benches Observation deck Sky garden Garden coffee

## 19th FLOOR PLAN

2-BEDROOM APARTMENT

**66.66** sm; 67.37 sm; 67.61 sm

3-BEDROOM APARTMENT

🔪 85.52 sm

## APARTMENT MODEL

**\ 69.19 sm** 

 $\sim$ 

**7**3.49 sm

📏 53.20 sm; 53.67 sm

The apartments at Q7 SAIGON RIVERSIDE COMPLEX are delivered with high standard and modern facilities in order to bring the residents a comfortable and luxurious life.