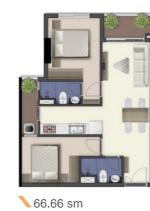

## 19th FLOOR PLAN

2-BEDROOM APARTMENT

**66.66** sm; 67.37 sm; 67.61 sm

3-BEDROOM APARTMENT

🔪 85.52 sm

## APARTMENT MODEL

**\ 69.19 sm** 

 $\sim$ 

**7**3.49 sm

📏 53.20 sm; 53.67 sm

The apartments at Q7 SAIGON RIVERSIDE COMPLEX are delivered with high standard and modern facilities in order to bring the residents a comfortable and luxurious life.