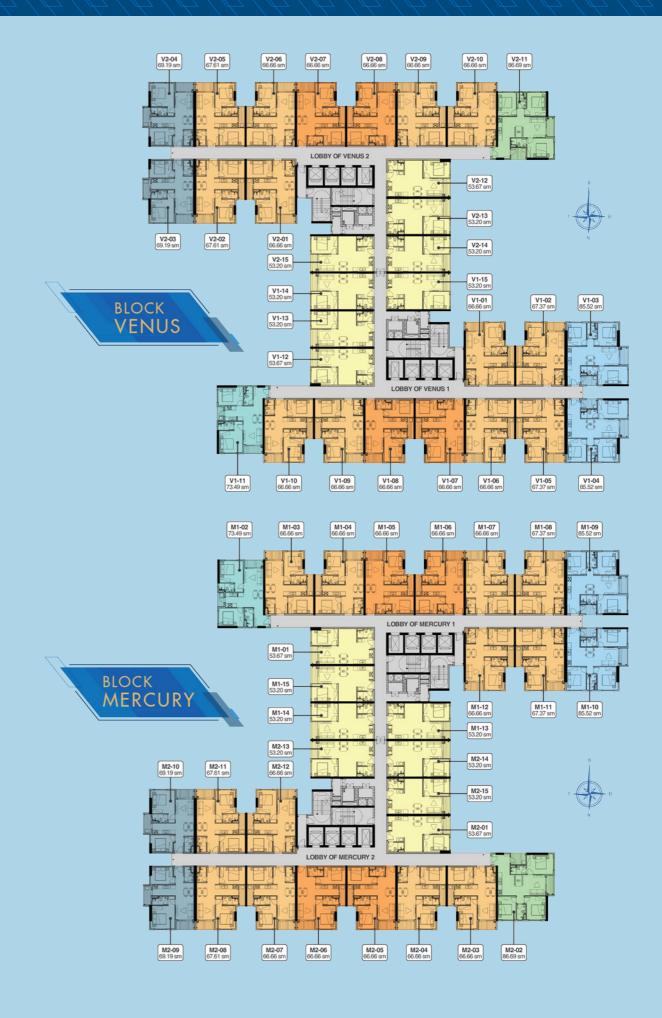

#### FACILITIES OF BLOCK URANUS & BLOCK MERCURY

- 36. Landscape icon
  37. Commercial square
  38. Commercial center
  39. Green landscape
  40. Security booth
- 41. Apartments entrance
  42. Commercial walking street
  43. Community activities yard
  44. Children's playground
  45. Reststop
- 46. Green space47. Sunbathing area48. BBQ area49. Children's pool50. Adult's pool
- 51. Poolside relaxing benches
  52. Observation deck
  53. Sky garden
  54. Garden coffee

22. Muti-purpose sport center
 23. Commercial walking street
 24. Community activities yard
 25. Children's playground

21. Apartments entrance

FACILITIES OF BLOCK SATURN & BLOCK VENUS

16. Landscape icon

17. Commercial square

18. Commercial center

19 Green landscape

20. Security booth

26. Reststop27. Green space28. Sunbathing area29. BBQ area30. Children's pool

## Adult's pool Poolside relaxing benches Observation deck Sky garden Garden coffee

## 19th FLOOR PLAN

2-BEDROOM APARTMENT

**66.66** sm; 67.37 sm; 67.61 sm

3-BEDROOM APARTMENT

🔪 85.52 sm

## APARTMENT MODEL

**\ 69.19 sm** 

 $\sim$ 

**7**3.49 sm

📏 53.20 sm; 53.67 sm

The apartments at Q7 SAIGON RIVERSIDE COMPLEX are delivered with high standard and modern facilities in order to bring the residents a comfortable and luxurious life.