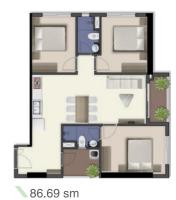

The wonderful combination of beautiful nature and unique facilities has created a comfortable and luxurious life at Q7 SAIGON RIVERSIDE COMPLEX.

Location: Dao Tri Street, Phu Thuan Ward, District 7, HCMCTotal area: 75,224.5 smNumber of blocks: 05 (04 blocks for commercial residences and 01 block for social residences)Number of storeys: 34Number of basement: 01Number of apartments: 3,580 units (4 blocks of commercial residences; unit sizes from 53.2 - 86.69 sm)Number of shophouses: 53 units and a shopping center

## 19th FLOOR PLAN

2-BEDROOM APARTMENT

**66.66** sm; 67.37 sm; 67.61 sm

3-BEDROOM APARTMENT

🔪 85.52 sm