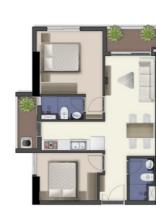

## 19th FLOOR PLAN

2-BEDROOM APARTMENT

**66.66** sm; 67.37 sm; 67.61 sm

3-BEDROOM APARTMENT

🔪 85.52 sm

## APARTMENT MODEL

**\ 69.19 sm** 

 $\sim$ 

**7**3.49 sm

📏 53.20 sm; 53.67 sm

The apartments at Q7 SAIGON RIVERSIDE COMPLEX are delivered with high standard and modern facilities in order to bring the residents a comfortable and luxurious life.