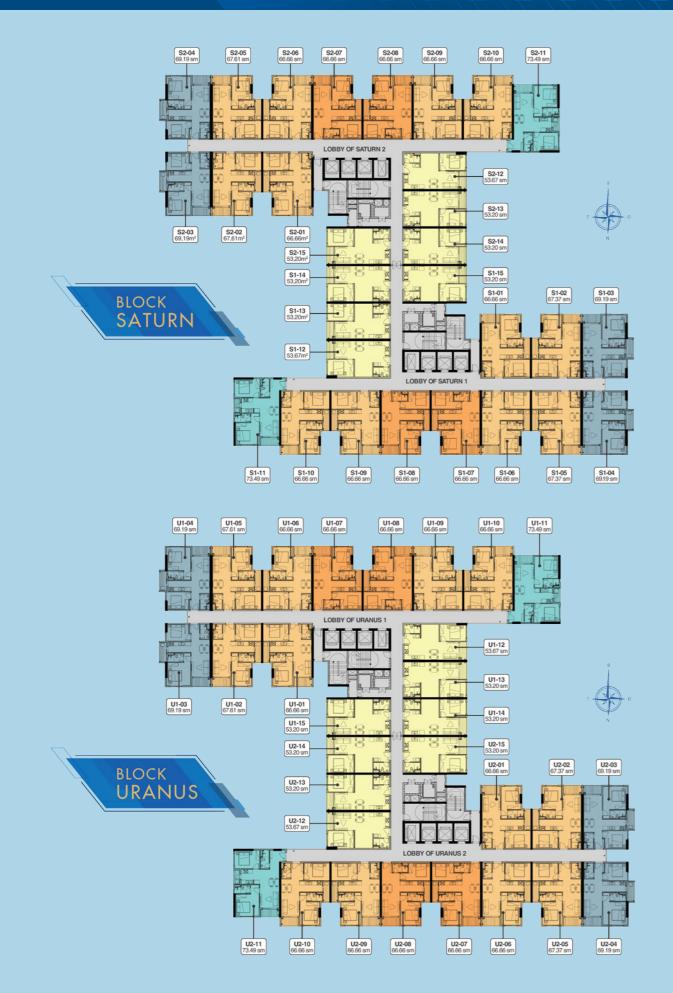

## 19th FLOOR PLAN

2-BEDROOM APARTMENT

**66.66** sm; 67.37 sm; 67.61 sm

3-BEDROOM APARTMENT

🔪 85.52 sm

## APARTMENT MODEL

**\ 69.19 sm** 

 $\sim$ 

**7**3.49 sm

📏 53.20 sm; 53.67 sm

The apartments at Q7 SAIGON RIVERSIDE COMPLEX are delivered with high standard and modern facilities in order to bring the residents a comfortable and luxurious life.