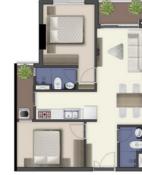

## 19th FLOOR PLAN

2-BEDROOM APARTMENT

**66.66** sm; 67.37 sm; 67.61 sm

3-BEDROOM APARTMENT

🔪 85.52 sm

## APARTMENT MODEL

**\ 69.19 sm** 

 $\sim$ 

**7**3.49 sm

📏 53.20 sm; 53.67 sm

The apartments at Q7 SAIGON RIVERSIDE COMPLEX are delivered with high standard and modern facilities in order to bring the residents a comfortable and luxurious life.