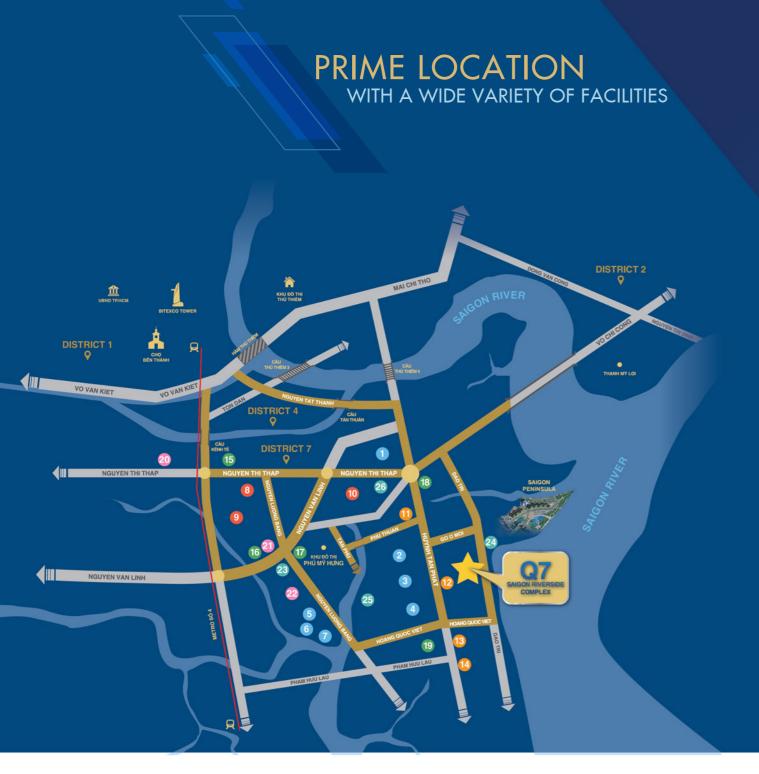

#### FACILITIES IN NEAR AREA

#### **EDUCATION**

- 1 Renaissance international school
- 2 Japanese school
- 3 Taiwanese school
- 4 Korean school
- 5 SSIS school
- Dinh Thien Ly school
- 7 Canadian international school

#### (E) HEALTHCARE

- 1 Tam Duc hospital
- 9 FV hospital
- 10 District 7 hospital

#### I GOVERNMENT AGENCIES

- District 7 Administrative Center
- 12 People's Committee of Phu Thuan Ward
- 13 District 7 Post Office
- (1) District 7 Cultural Center

## SUPERMARKET

- 16 Korea Vietnam supermarket
- 17 Cho Lon electronic appliances supermarket
- 18 Dien May Xanh supermarket
- 19 Coopmart

#### T SHOPPING AND ENTERTAINMENT

- 20 Vietopia
- 2 SC VivoCity
- 22 Crescent Mall

### 

- 23 Crescent Lake
- 24 Riverside park
- 25 Nam Vien Park
- 26 Asia Golf Club

HUYNH TAN PHAT COOP.MART

CRESCENT MALL 8 MINUTES

FV HOSPITAL 8 MINUTES

SC VIVOCITY 12 MINUTES

DISTRICT 7 ADMINISTRATIVE CENTER 8 MINUTES

RMIT VIETNAM INTERNATIONAL UNIVERSITY 12 MINUTES Q7 SAIGON RIVERSIDE COMPLEX allowed its residents to enjoy such a wonderful living space which is fully equipped with existing facilities at Phu My Hung Urban Area such as: FV hospital, Tam Duc hospital, Canada International school, Japanese International School, SSIS etc.; and big shopping malls such as: Crescent Mall, SC VivoCity etc.