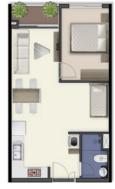

## APARTMENT MODEL

**\ 69.19 sm** 

 $\sim$ 

**7**3.49 sm

📏 53.20 sm; 53.67 sm

The apartments at Q7 SAIGON RIVERSIDE COMPLEX are delivered with high standard and modern facilities in order to bring the residents a comfortable and luxurious life.