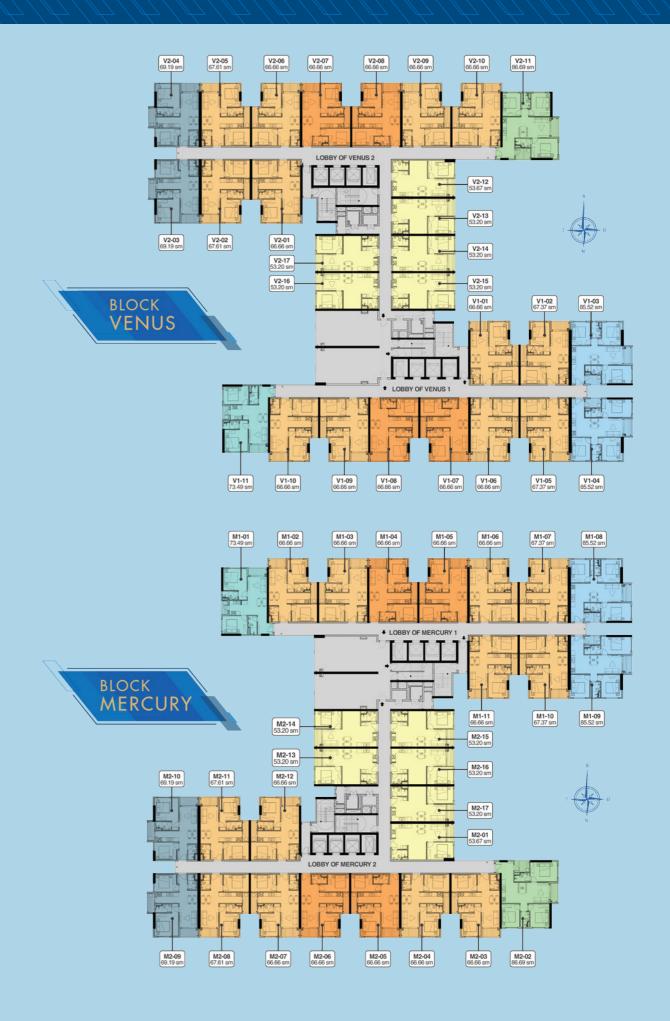

## 5<sup>th</sup> FLOOR PLAN

## 19th FLOOR PLAN

2-BEDROOM APARTMENT

**66.66** sm; 67.37 sm; 67.61 sm

3-BEDROOM APARTMENT

🔪 85.52 sm