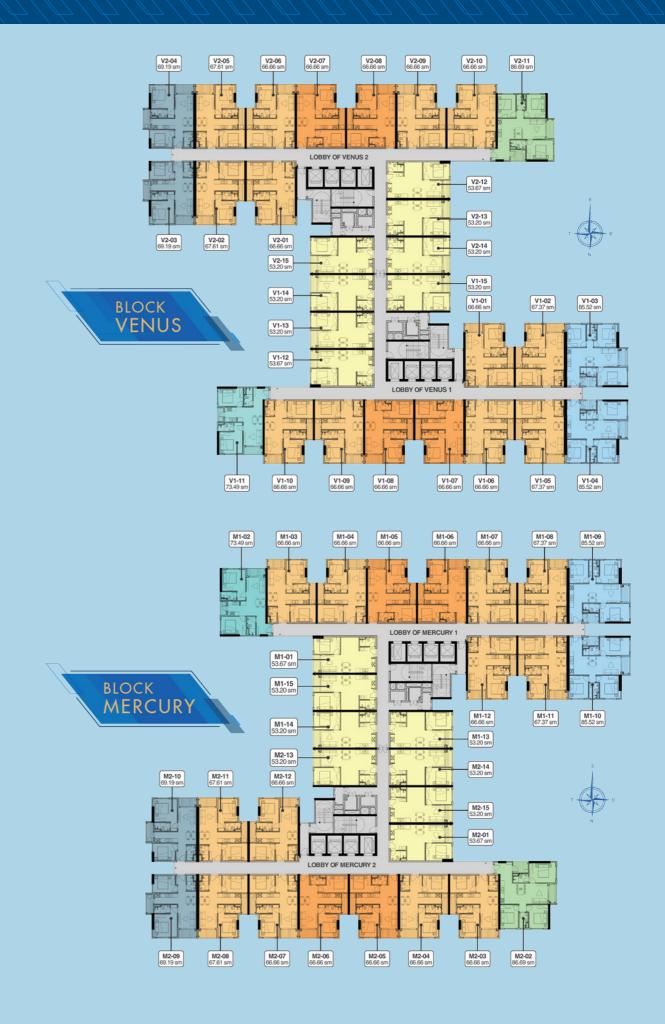

#### FACILITIES OF BLOCK URANUS & BLOCK MERCURY

- 36. Landscape icon
  37. Commercial square
  38. Commercial center
  39. Green landscape
  40. Security booth
- 41. Apartments entrance
  42. Commercial walking street
  43. Community activities yard
  44. Children's playground
  45. Reststop
- 46. Green space47. Sunbathing area48. BBQ area49. Children's pool50. Adult's pool
- 51. Poolside relaxing benches
  52. Observation deck
  53. Sky garden
  54. Garden coffee

22. Muti-purpose sport center
 23. Commercial walking street
 24. Community activities yard
 25. Children's playground

21. Apartments entrance

FACILITIES OF BLOCK SATURN & BLOCK VENUS

16. Landscape icon

17. Commercial square

18. Commercial center

19 Green landscape

20. Security booth

26. Reststop27. Green space28. Sunbathing area29. BBQ area30. Children's pool

## Adult's pool Poolside relaxing benches Observation deck Sky garden Garden coffee

## 19th FLOOR PLAN

2-BEDROOM APARTMENT

**66.66** sm; 67.37 sm; 67.61 sm

3-BEDROOM APARTMENT

🔪 85.52 sm

## APARTMENT MODEL

**\ 69.19 sm** 

 $\sim$ 

**7**3.49 sm

📏 53.20 sm; 53.67 sm

The apartments at Q7 SAIGON RIVERSIDE COMPLEX are delivered with high standard and modern facilities in order to bring the residents a comfortable and luxurious life.