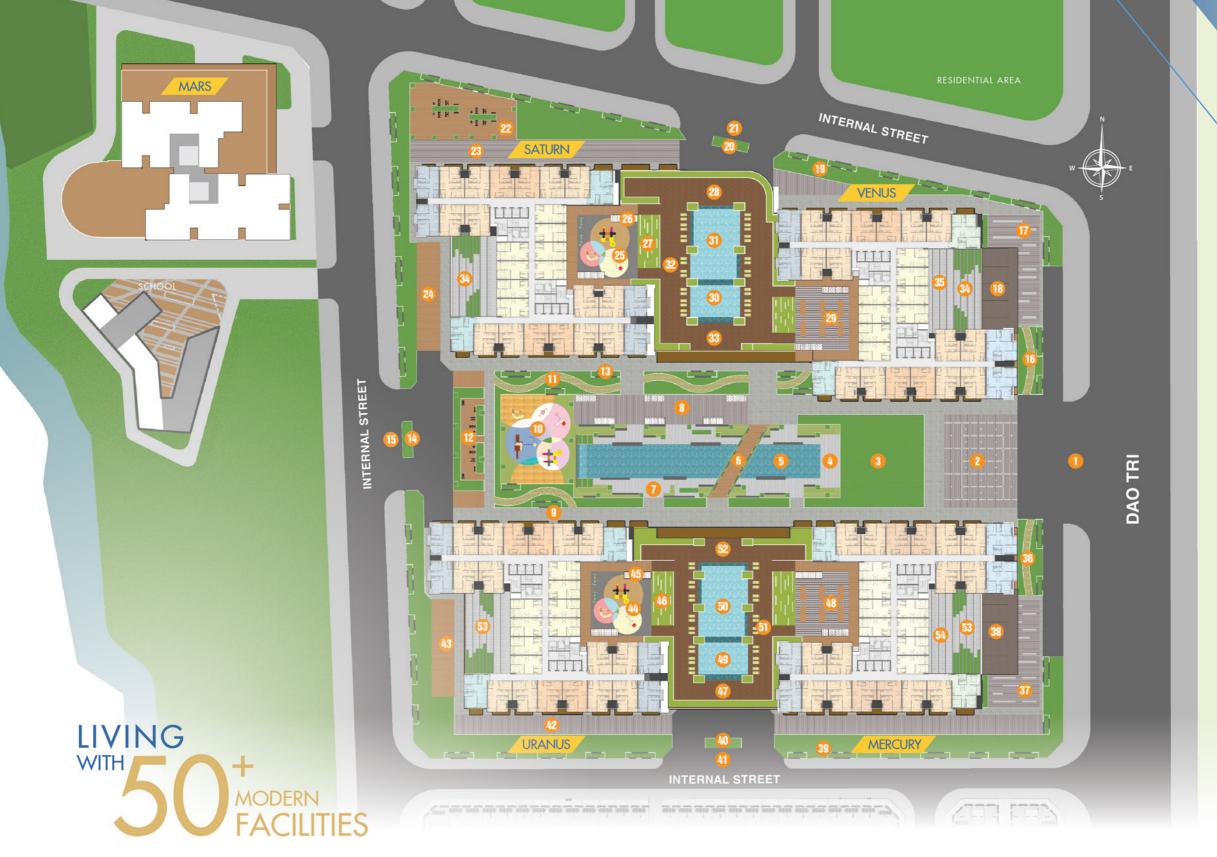

#### CENTRAL AREA FACILITIES

| 1. | Main gate                 |
|----|---------------------------|
| 2. | Symphony square           |
| 3. | Muti-purpose lawn yard    |
| 4. | Lakeside relaxation space |
| 5. | Central lake landscape    |

6. Love Lock bridge
 7. Lakeside reststop
 8. Book walking street
 9. Commercial street
 10. Central children's playground

Gravelly street
 Outdoor sport center
 Benches for commercial street
 Security booth

15. Commercial center entrance

#### FACILITIES OF BLOCK URANUS & BLOCK MERCURY

- 36. Landscape icon
  37. Commercial square
  38. Commercial center
  39. Green landscape
  40. Security booth
- 41. Apartments entrance
  42. Commercial walking street
  43. Community activities yard
  44. Children's playground
  45. Reststop
- 46. Green space47. Sunbathing area48. BBQ area49. Children's pool50. Adult's pool
- 51. Poolside relaxing benches
  52. Observation deck
  53. Sky garden
  54. Garden coffee

22. Muti-purpose sport center
 23. Commercial walking street
 24. Community activities yard
 25. Children's playground

21. Apartments entrance

FACILITIES OF BLOCK SATURN & BLOCK VENUS

16. Landscape icon

17. Commercial square

18. Commercial center

19 Green landscape

20. Security booth

26. Reststop27. Green space28. Sunbathing area29. BBQ area30. Children's pool

## Adult's pool Poolside relaxing benches Observation deck Sky garden Garden coffee